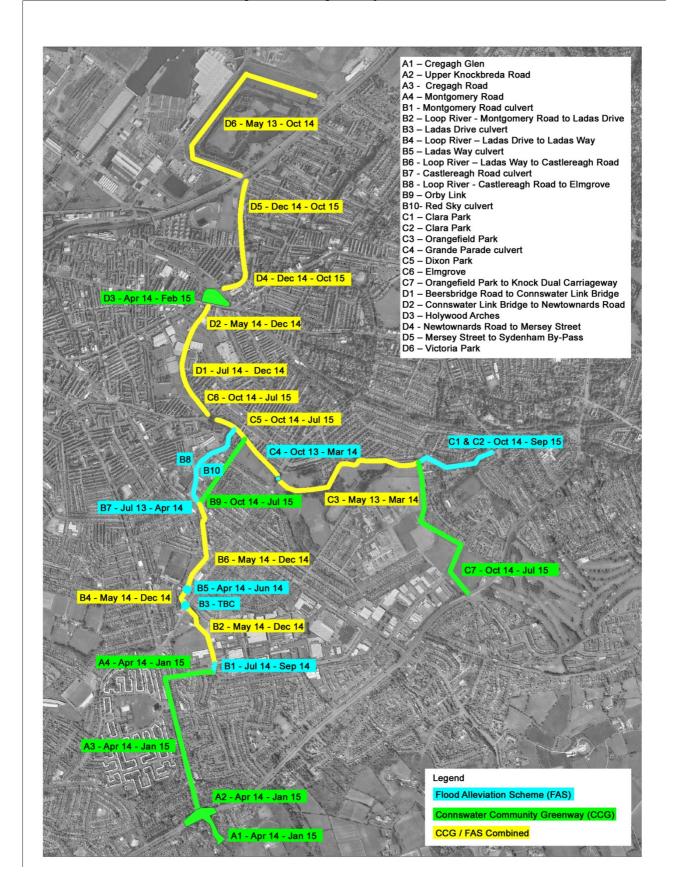

## **Construction Programme**

| Section              | Location                                                                    | Start                                                                      | Finish         |
|----------------------|-----------------------------------------------------------------------------|----------------------------------------------------------------------------|----------------|
| C3                   | Orangefield Park                                                            | May 2013                                                                   | March 2014     |
| D6                   | Victoria Park                                                               | May 2013                                                                   | March 2014     |
| A1, A2, A3<br>and A4 | Cregagh Glen, Upper<br>Knockbreda Road, Cregagh<br>Road, & Montgomery Road  | April 2014                                                                 | January 2015   |
| D3                   | Holywood Arches                                                             | April 2014                                                                 | February 2015  |
| B2                   | Loop River - Montgomery<br>Road to Ladas Drive                              | May 2014                                                                   | December 2014  |
| B4 & B6              | Loop River – Ladas Drive to<br>Ladas Way & Ladas Way to<br>Castlereagh Road | May 2014                                                                   | December 2014  |
| D2                   | Connswater Link Bridge to Newtownards Road                                  | May 2014                                                                   | December 2014  |
| D1                   | Beersbridge Road to<br>Connswater Link Bridge                               | July 2014                                                                  | December 2014  |
| B9, C5 &<br>C6       | Orby Link, Dixon Park & Elmgrove                                            | October 2014                                                               | July 2015      |
| C7                   | Orangefield Park to Knock<br>Dual Carriageway                               | October 2014                                                               | July 2015      |
| D4 & D5              | Newtownards Road to Mersey<br>Street, Mersey Street to<br>Sydenham By-Pass  | December 2014                                                              | October 2015   |
| Rivers Agency        |                                                                             |                                                                            |                |
| B3                   | Ladas Drive Culvert                                                         | Notional Start May 2014 - unlikely to proceed unless NIE relocate a cable. |                |
| B7                   | Castlereagh Road Culvert                                                    | July 2013                                                                  | April 2014     |
| B5                   | Ladas Way Culvert                                                           | April 2014                                                                 | June 2014      |
| C4                   | Grand Parade Culvert                                                        | October 2013                                                               | March 2014     |
| B1                   | Montgomery Way Culvert                                                      | July 2014                                                                  | September 2014 |
| C1 & C2              | Clara Park                                                                  | Notional Oct 14 to Sep 15. Outside the CCG corridor                        |                |